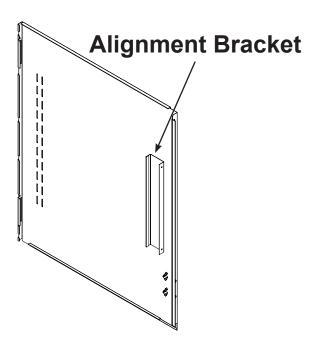

## Subject: Prodigy Plus Cuber Design Change To The Right Side Panel

Applies to all D series cubers models include: C0322, C0522, C0722, C0330, C0530, C0630, C0830, C1030, C1448, C1848 and C2148.

What changes were made: An alignment bracket has been added to the right side panel. The bracket is there to ensure that the panel liner is properly positioned.

**Recommended action:** Units with the above symptoms are suspect to have an improperly positioned panel. To ensure that the panel liner is always properly positioned, order the new right side panels, which include the alignment bracket. The part numbers stay the same and can be found at <a href="http://">http://</a> www.scotsman-ice.com/service/